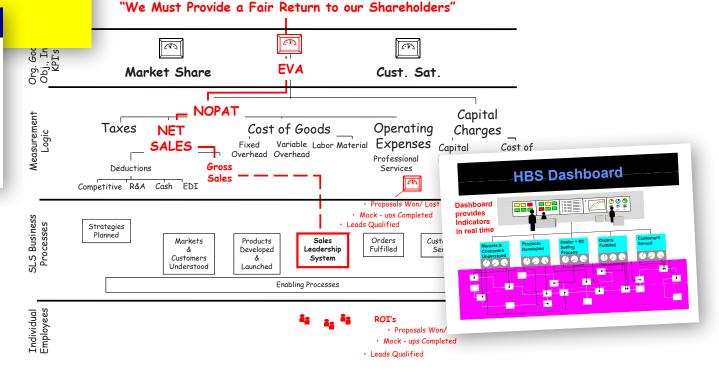

## Enterprise-wide Business Measurement System

Developed and implemented a holistic set of measures, analytic management processes to enable management of the organization's performance and key initiatives down through the employee level.